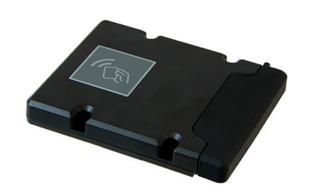

#### NFC + Smart Card Reader (CAC) 2-in-1 module

The integrated NFC smartcard reader easily reads NFC tags and common access cards. It is IP54 rugged and attaches securely to the back of the TAG GD3030. All current NFC protocols are pre-loaded to easily work with any standard software capture systems your using today.