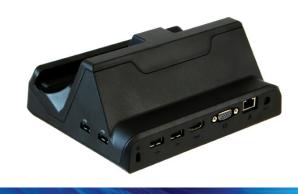

#### **Desk-top Docking Station**

The Desk-top Docking Station has I/O ports and USB ports with LED power indicator, as well as, Ethernet for connectivity. A keyboard can be connected for desktop computer.