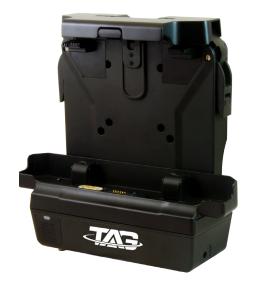

#### Vehicle Docking Station

The Vehicle Docking Station is every bit as rugged as the tablet is. It has speakers, LED power indicator, RF pass-through connector, I/O ports, and ACC power harness. A cigarette lighter kit is also available from TAG Global Systems. The standard four-hole pattern allows the docking station to be easily mounted in vehicles, forklifts, and carts.