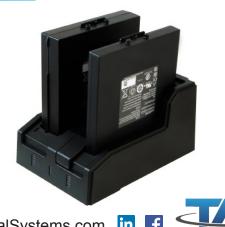

### **Dual Battery Charger**

The Dual Battery Charger has Power LED with DC in-jack. Having a spare battery fully charged and ready to go will make sure your tablet is always powered. The charger can simultaneously charge the standard or extended battery.