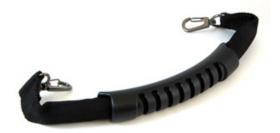

#### Soft Handle

This rugged nylon handle with soft center grip comes standard with all TAG GD3030 tablets. It is connected at the corners with reinforced gromets for a durable easy carry solution.