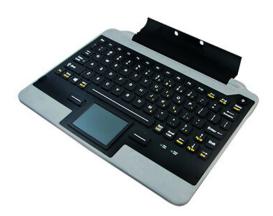

#### Detachable Keyboard

This latching IP54 rugged foldable keyboard turns your tablet into a notebook with integrated touchpad. The keys are backlit for ease of use in low light areas and has four levels of brightness.